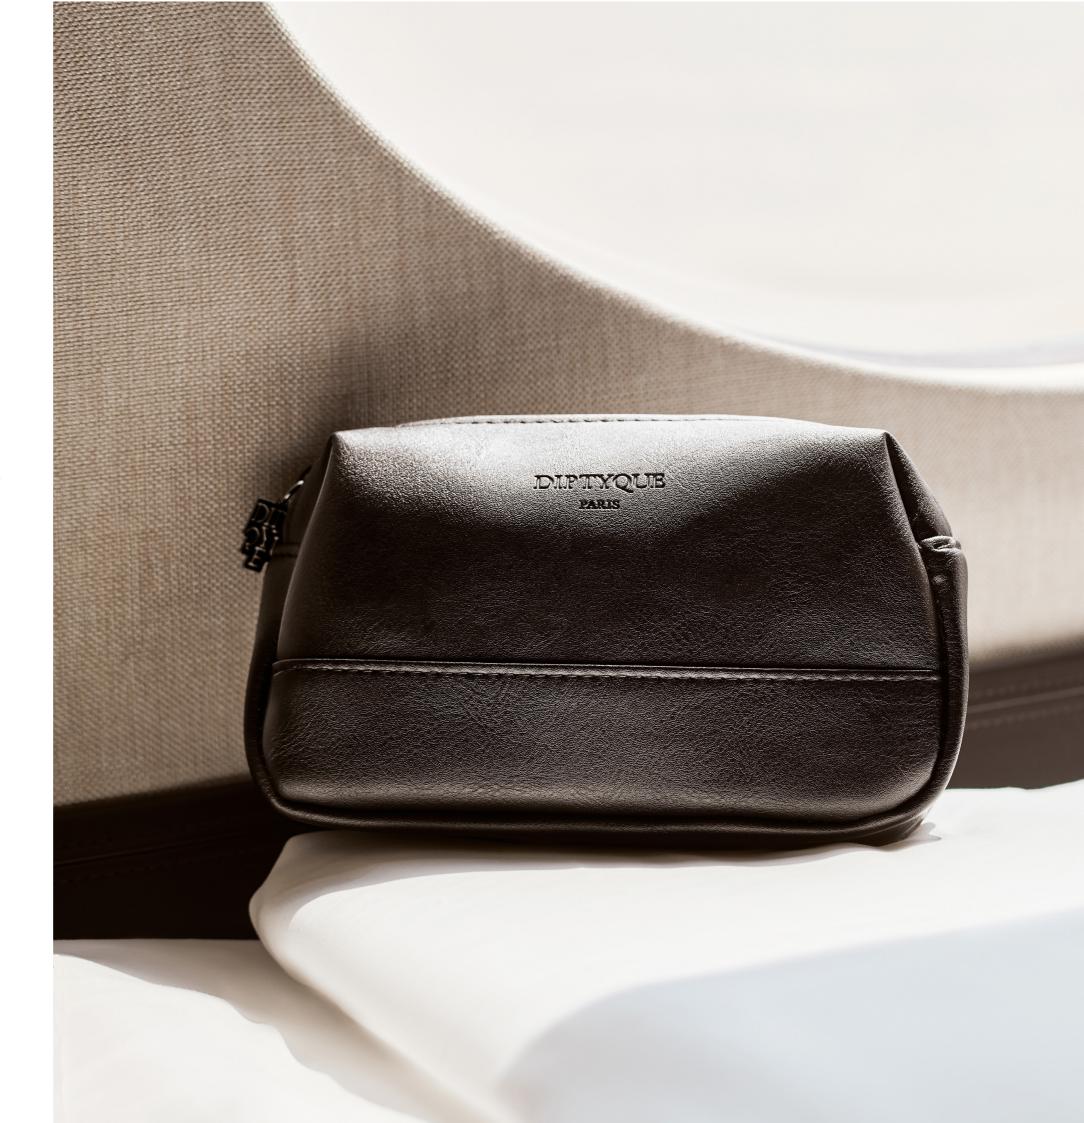

#### AMENITY KITS

Qatar Execuitve's amenity range consists of Diptyque branded vegan leather bags customised for male and female passengers.

Each amenity kit provides specially selected Diptyque products including:

Nourishing Lip Balm – enriched with roses and violets to soothe and soften the lips

Fresh Lotion for the Body – infused with the scent of orange blossoms, to refresh sleepy skin for all skin types

Essential Face Cream – nourishing and replenishing, with prickly pear extract to boost radiance

Diptyque fragrance – 'Eau Rose' Eau de Toilette - an infusion of the finest damascena and centifolia roses, or the brand's signature '34 Boulevard Saint Germain' Eau de Toilette with notes of amber, patchouli, cinnamon and rose.