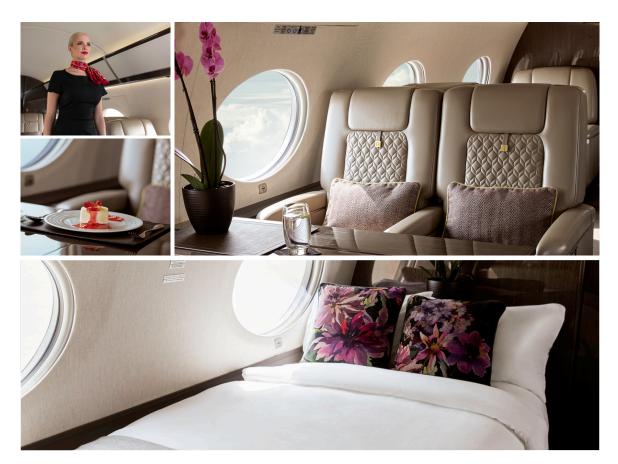

## Gulfstream G650ER

The Gulfstream G650ER is a top choice for global elites, offering ultra-long-range travel in supreme comfort. It features industry-leading cabin technology combined with exceptional service, ideal for non-stop flights from the Middle East to North America or Asia to Africa.